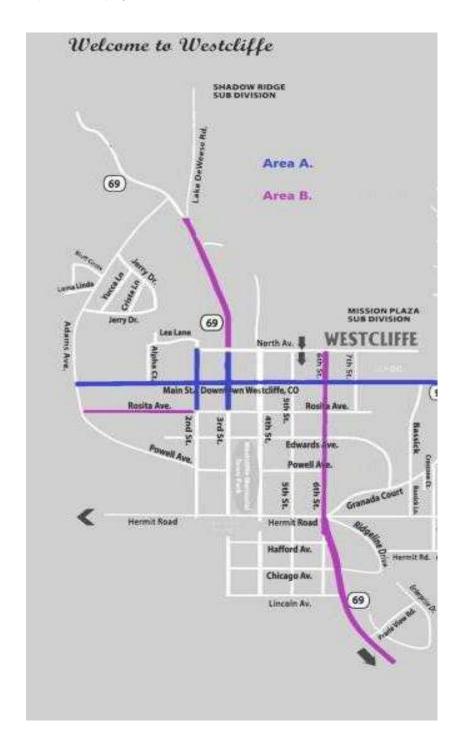

## **BUSINESS DISTRICT AREA**

Properties must be in the following areas, listed relative priority areas:

## Priority Area A:

- 1. Main Street from Bassick Place to Adams Blvd.
- 2. Third Street from North Ave. to the alley on the east and west side of South Third Street.
- 3. Second Street from North Ave. to Rosita Ave.

# Priority Area B:

- 4. Rosita Ave. from Second Street to Adams Blvd.
- 5. North Ave. (Hwy 69 North) from Main Street to Town Limits
- 6. North Ave. (Hwy 69 South) from Main to Town Limits